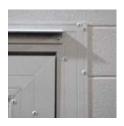

## **KEY FEATURES AND BENEFITS**

Aluminum frame with shiplap design affords added strength and durability while providing a weather-tight door seal.

 Rain cap feature protects door entrance against accumulated water during rain showers.