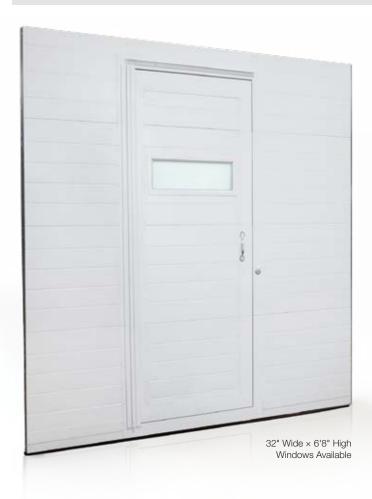

#### MINOR RIBBED

- **3720, 3722, 3724**
- **3200, 3220**

Minimum door size is  $6'2" \times 7'$ .

Ideal in applications with limited space for a standard pedestrian door.

## **KEY FEATURES AND BENEFITS**

Aluminum frame with shiplap design affords added strength and durability while providing a weather-tight door seal.

 Rain cap feature protects door entrance against accumulated water during rain showers.