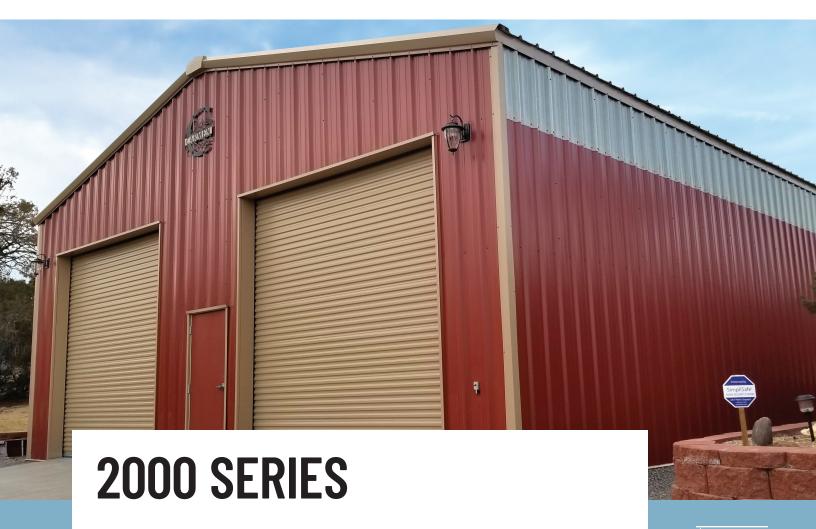

The 2000 Series is the perfect door for light-duty applications that require frequent use. These quality, low-maintenance roll-up steel doors are ideal for warehouses, car washes, machine shops, auto body shops, and more. DBCl's commercial-grade steel curtains are designed to meet or exceed operational requirements, and the 16-gauge 12" drums are easy to retract and maintain.

# 2000 SERIES

WOOD MOUNT