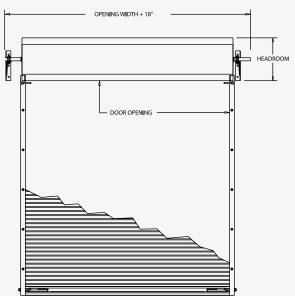

HEADROOM 20" (UP TO 10') 22" (10'-14') 24" (Over 14')

WARRANTY 30/25 FILM/CHALK-FADE

**NOTE:** The 2000 Series is not rated for wind loads. Please see the 2500 Series, 3000 Series, or 5000 Series.

#### INTERIOR ELEVATION