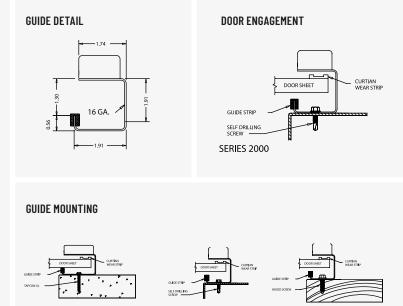

# A.C.E. (ADVANCED CURTAIN ENGAGEMENT) GUIDE SYSTEM

MASONRY MOUNT

- 16-gauge galvanized steel
- Adjustable bolt on head stop
- Polyethylene wear strip
- Pre-punched holes for lock and attachment fasteners