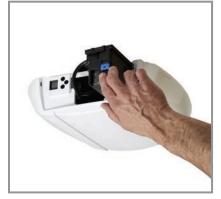

#### Automatic Timer to Close (optional)

- Seamlessly integrated within the motor housing through a simple plug and play procedure.
- Programmable to automatically close the garage door after a minimum of 10 seconds to a maximum door open time of 1 hour.