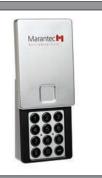

#### Wireless Keyless Entry System (optional)

Convenient, 4-digit PIN.
Controls up to 4 different
garage doors. Code security.
Weather resistant.
Can be programmed to
provide temporary access
to authorized visitors or
service personnel.