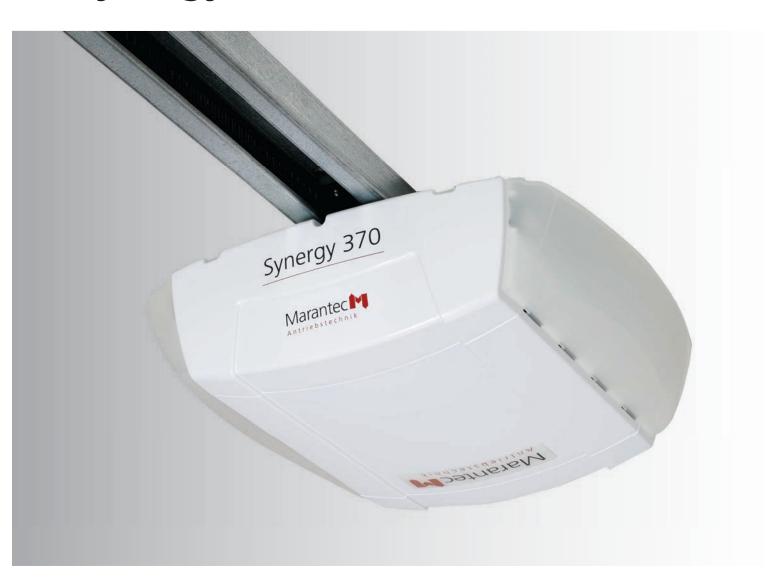

### Synergy 370

## The new Synergy Collection of garage door openers. Faster, Brighter, Smarter, Stronger, Ultra Quiet.

The Synergy 370 is a feature-rich garage door operator system, built to last and guaranteed to provide years of smooth, trouble-free performance. Innovative LED lighting and reduced stand-by consumption make the Synergy 370 the most efficient residential garage door opener available, while the direct current (DC) Smart Motor®, coupled with a belt drive system, ensures an amazingly quiet operation. The Synergy 370 has capability for an optional integrated battery backup system, Energy Pack 100, that guarantees access in and out of your garage during power outages. Programmable travel speeds of up to 9.3 inches per second make the Synergy 370 one of the fastest garage door operators available.