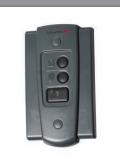

### Modular Multi-Function Wall Station

Provides door operation and convenience from inside the garage. Compact, stylishly designed to fit in a standard single gang electrical box. Illuminated push-button. Security vacation/lock switch. Light control. Individual control stations can be combined into one solid panel.