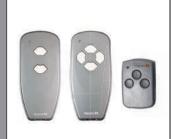

#### **Transmitters**

Two styles of digital remote control transmitters in three different configurations: 2-channel MINI, 4-channel MINI (optional), and 3-channel MICRO (optional) remotes for controlling other devices. Unique and extremely secure multi-bit code technology.