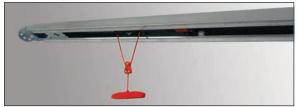

#### Rail

The best in advanced engineering and materials. One piece semi-closed fully assembled drive system with a high strength galvanized steel finished C-rail and a steel-reinforced belt. A revolutionary trolley release mechanism helps to prevent garage break ins.

Drive system's overall length with attached operator 7ft. door: 10'- 6.25"

Door Heights Supported: 7ft, 8ft, 10ft

Headroom Clearance Required: 1.25 inches

Trolley: Includes emergency release, easy reconnect, vault release compatibility