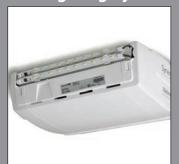

#### **LED Lighting System**

Integrated seamlessly into the operator housing, LED lighting comes standard with every Synergy operator. The lens covers are completely enclosed, meaning no unsightly dirt and bugs under the light covers.

- LED lighting 80% more efficient than incandescent light bulbs.
- 500 lumens expandable to about 1,100 lumens.
- Time controlled lighting duration is programmable.
- Longevity LEDs have a lifespan of over 30,000 hours.
- Cool Operation LED modules create more light, while emitting less heat.